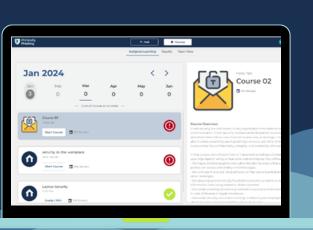

## How Learner Hub helps your security awareness strategy:

Learner Hub acts as a single place for your learners to access all of their training, including historical data and completion certificates.

If you have direct reports, you can view and track your teams' results from the Learner Hub.

## Learners have greater control over their own learning experience, as they can:

- Download their training certificates
- Easily access historical training results at any time
- Understand what training they have done and what is outstanding
- Access a single hub for all their training needs