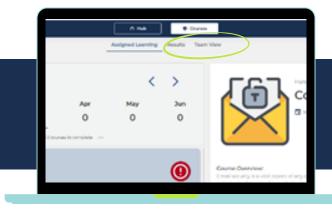

**Team View** brings team leaders into the conversation by providing them access to their direct reports training results, helping to ensure that required training is completed on time.

For more information, visit the knowledge base.